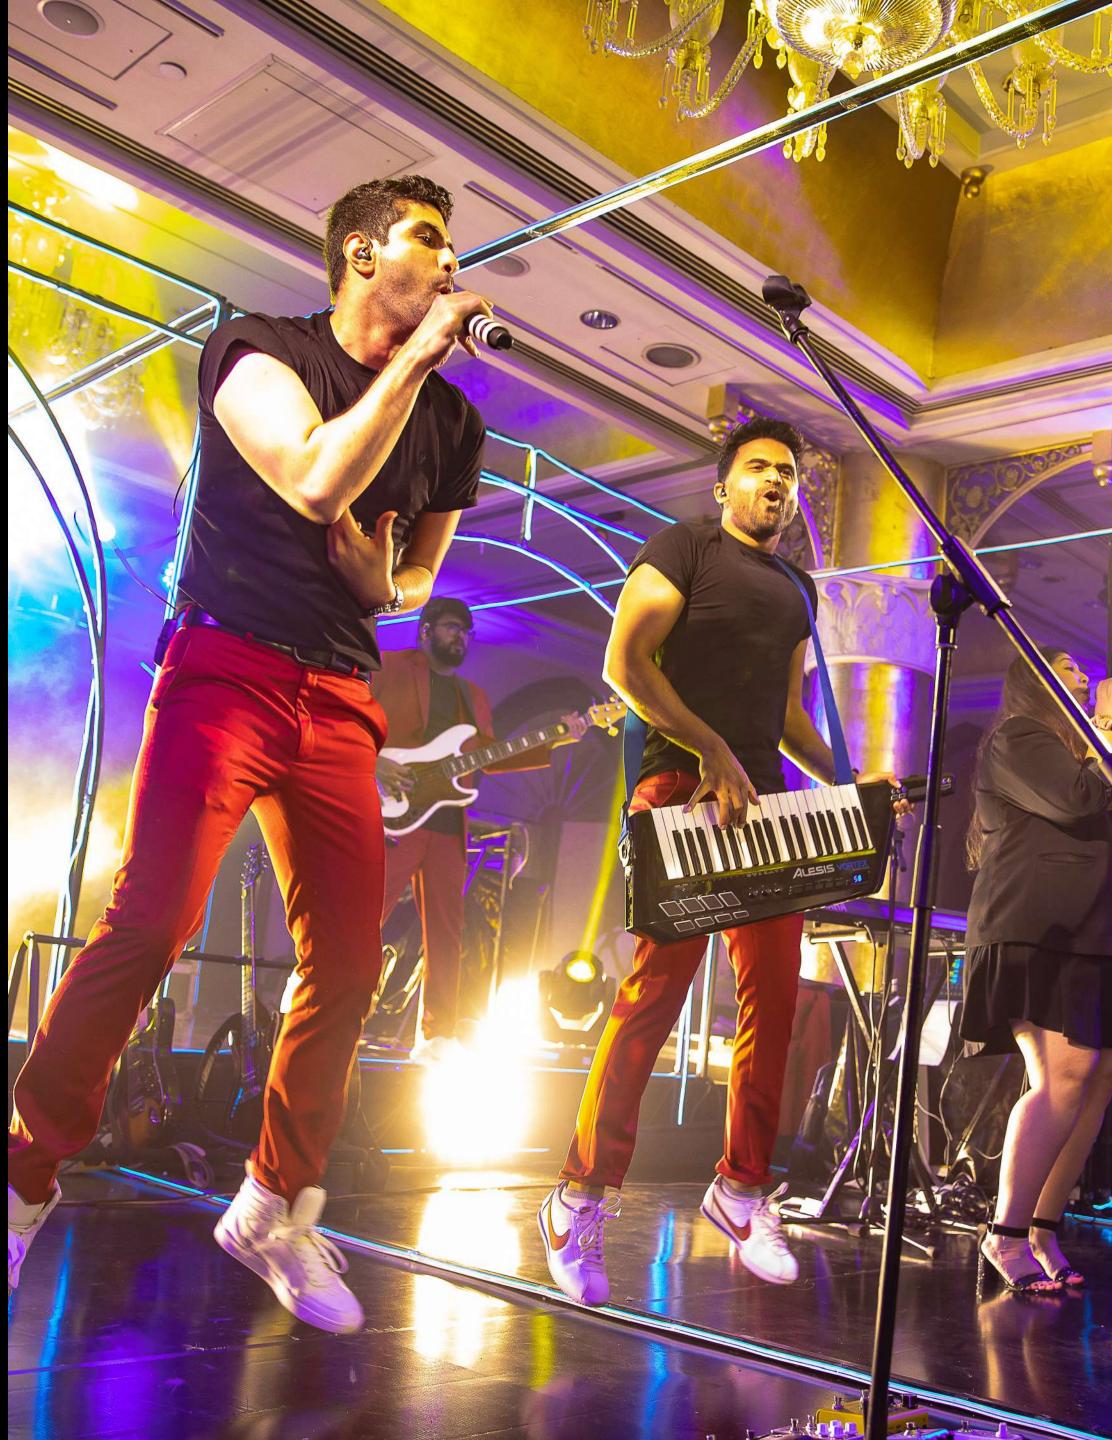

### DESCRIPTION:

The band focuses on crowd interaction & putting up a highenergy performance on stage which would be fitting for prewedding cocktail parties, sangeets, corporate events or any kind of regular social events & parties. The band can also switch it up completely to more formal "sit-down" events like awards ceremonies and/or wedding receptions as well. Outfits are carefully curated & selected for each event based on the vibe & theme.

### MUSIC:

Older artists such as: Bryan Adams, Bruce Springsteen, ABBA, Michael Jackson, Bon Jovi, Backstreet Boys, George Michael; to newer artists such as: Bruno Mars, Dua Lipa, The Weeknd, Justin Bieber & many others. The set of each show can be specially curated based on the theme & vibe of the event.

### **CORE TEAM:** 9 Members

OUR SET-UP: 5 Band members + 1 Female vocalist + 1 Sound engineer + 1 Lighting designer + 1 Tech assistant

DURATION: Performance upto 120 mins. Show-flow can be discussed and curated.