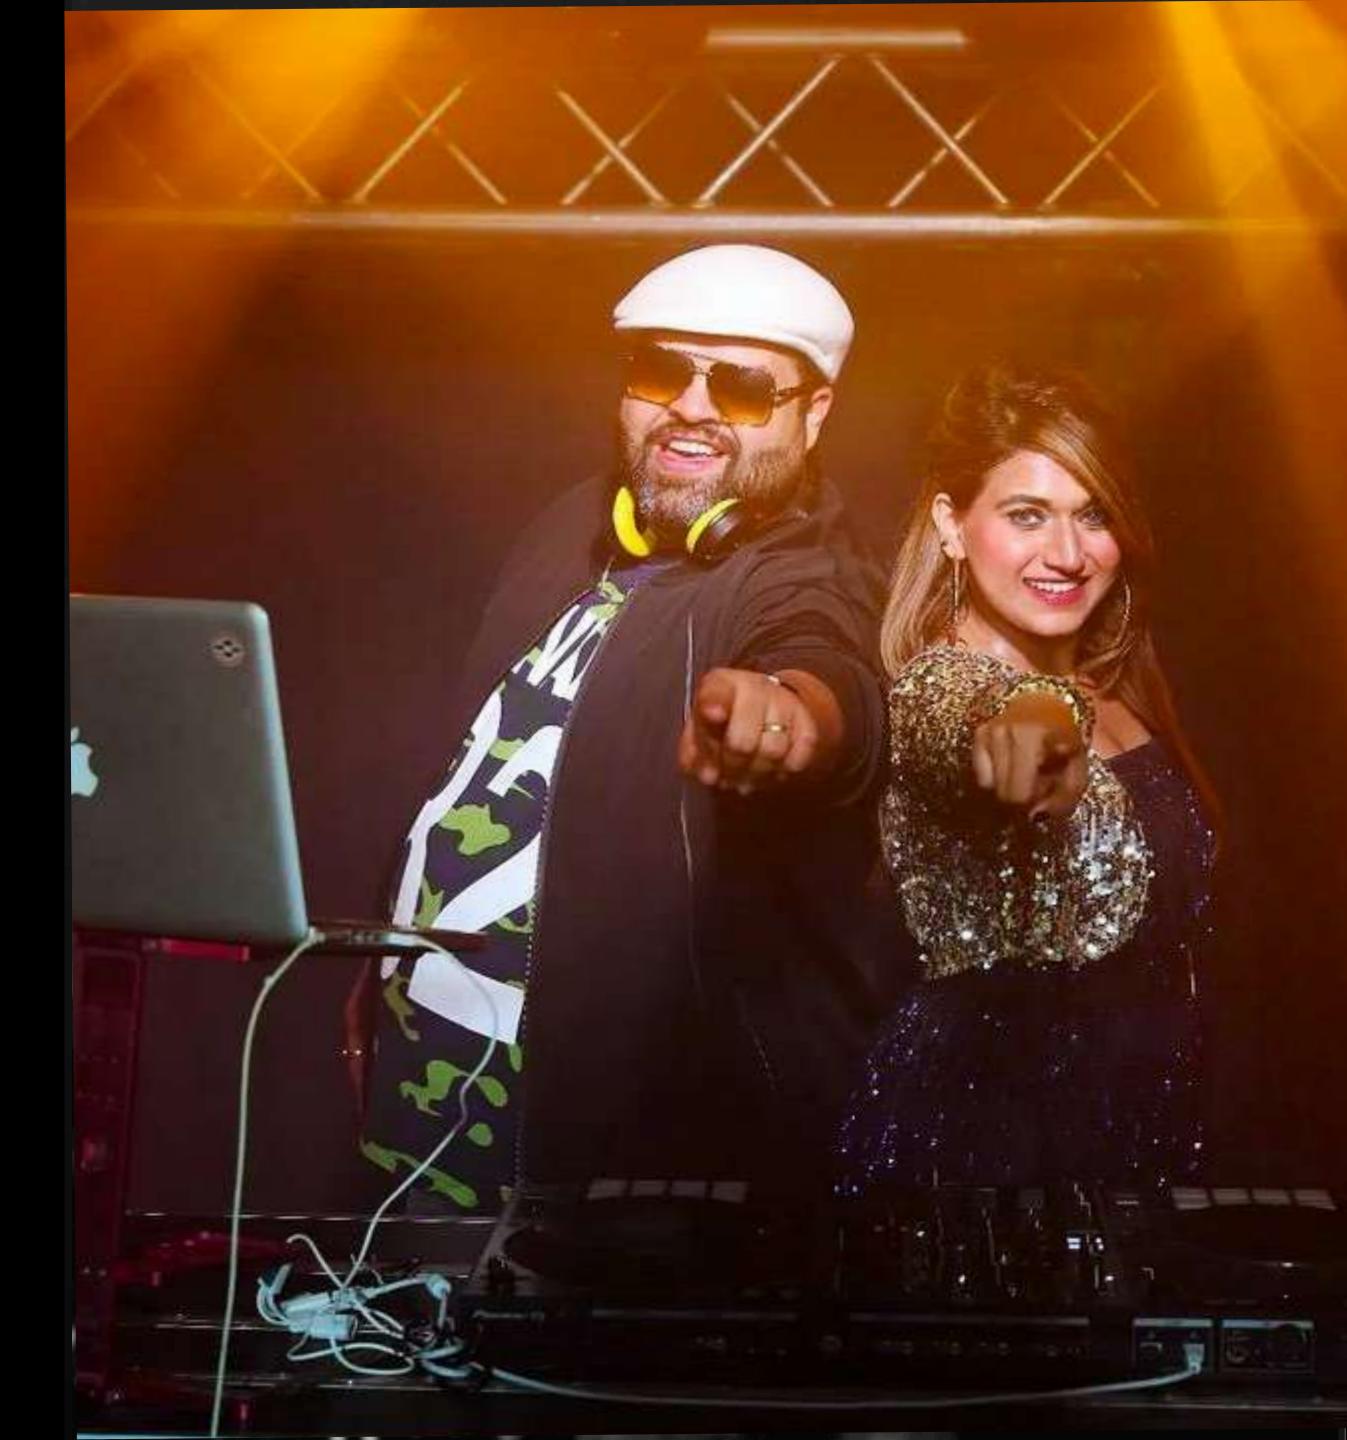

### DESCRIPTION:

For our clients that want to add a Bollywood/Punjabi element to the night, this is an option we can provide. It gives you the perfect hybrid blend between a DJ and a live vocalist.

### MUSIC:

Music includes remixes of Bollywood classics as well as many of today's biggest dance-floor hits.

CORE TEAM: 2 Members

OUR SET-UP: 1 DJ + 1 Female Vocalist

DURATION: Performance between 60-90 mins. Show-flow can be discussed and curated.

**INCLUSIONS:** (1) Customized and specially curated set-list for each event. (2) Fees for the entire team.

EXCLUSIONS: (1) Any logistical elements such as flights, accommodation, local transport, meals, visas, excess baggage, and any similar elements. (2) Any production elements such as stage setup, sound, lights, truss, power, and any similar elements.